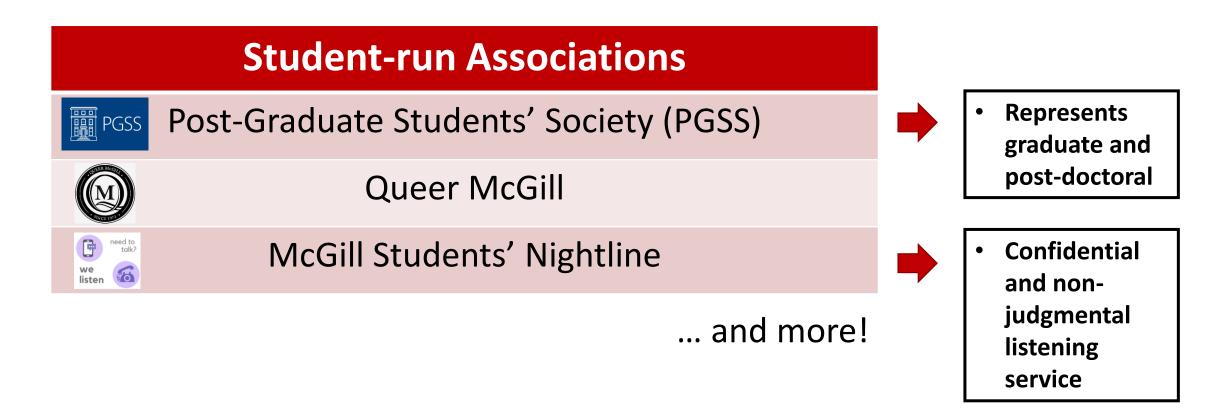

### Resources for success: Wellbeing and Student Life

|         | University Services                                                  |   |                         |
|---------|----------------------------------------------------------------------|---|-------------------------|
| 9       | Student Wellness Hub                                                 | • | Health and wellness     |
|         | Athletics and Recreation                                             |   | services                |
| cl&e    | Campus Life & Engagement                                             | • | Programs, events and    |
| O-SVRSE | Office for Sexual Violence Response, Support<br>& Education (OSVRSE) |   | resources to<br>connect |
|         |                                                                      |   |                         |

... and more!