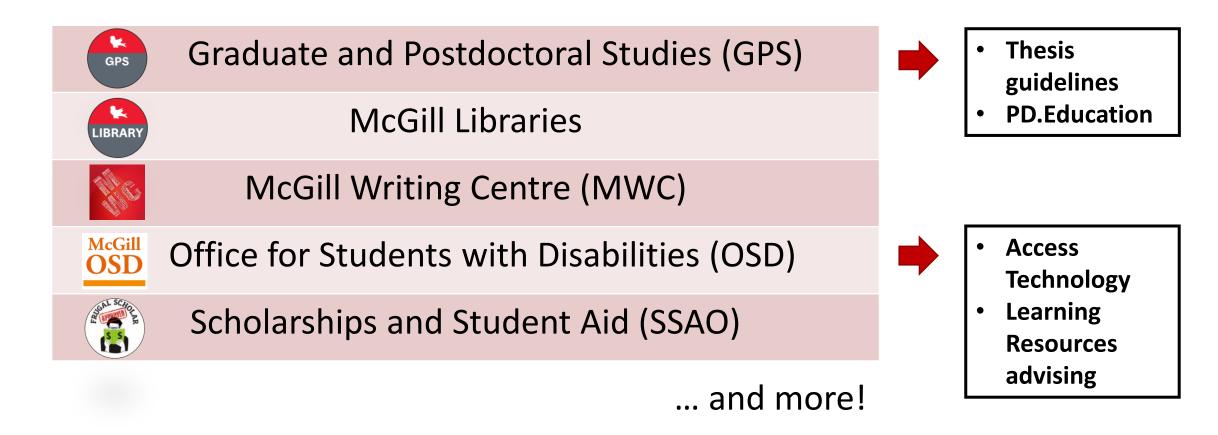

Welcome to McGill University!

Essential Resources for Your Success

🐯 McGill

Visit our website for essential **McGill Resources** for graduate and postdoctoral students





# Resources for success: **Academics**





### Resources for success: Wellbeing and Student Life

|         | University Services                                                  |   |                         |
|---------|----------------------------------------------------------------------|---|-------------------------|
| 9       | Student Wellness Hub                                                 | • | Health and wellness     |
|         | Athletics and Recreation                                             |   | services                |
| cl&e    | Campus Life & Engagement                                             | • | Programs, events and    |
| O-SVRSE | Office for Sexual Violence Response, Support<br>& Education (OSVRSE) |   | resources to<br>connect |
|         |